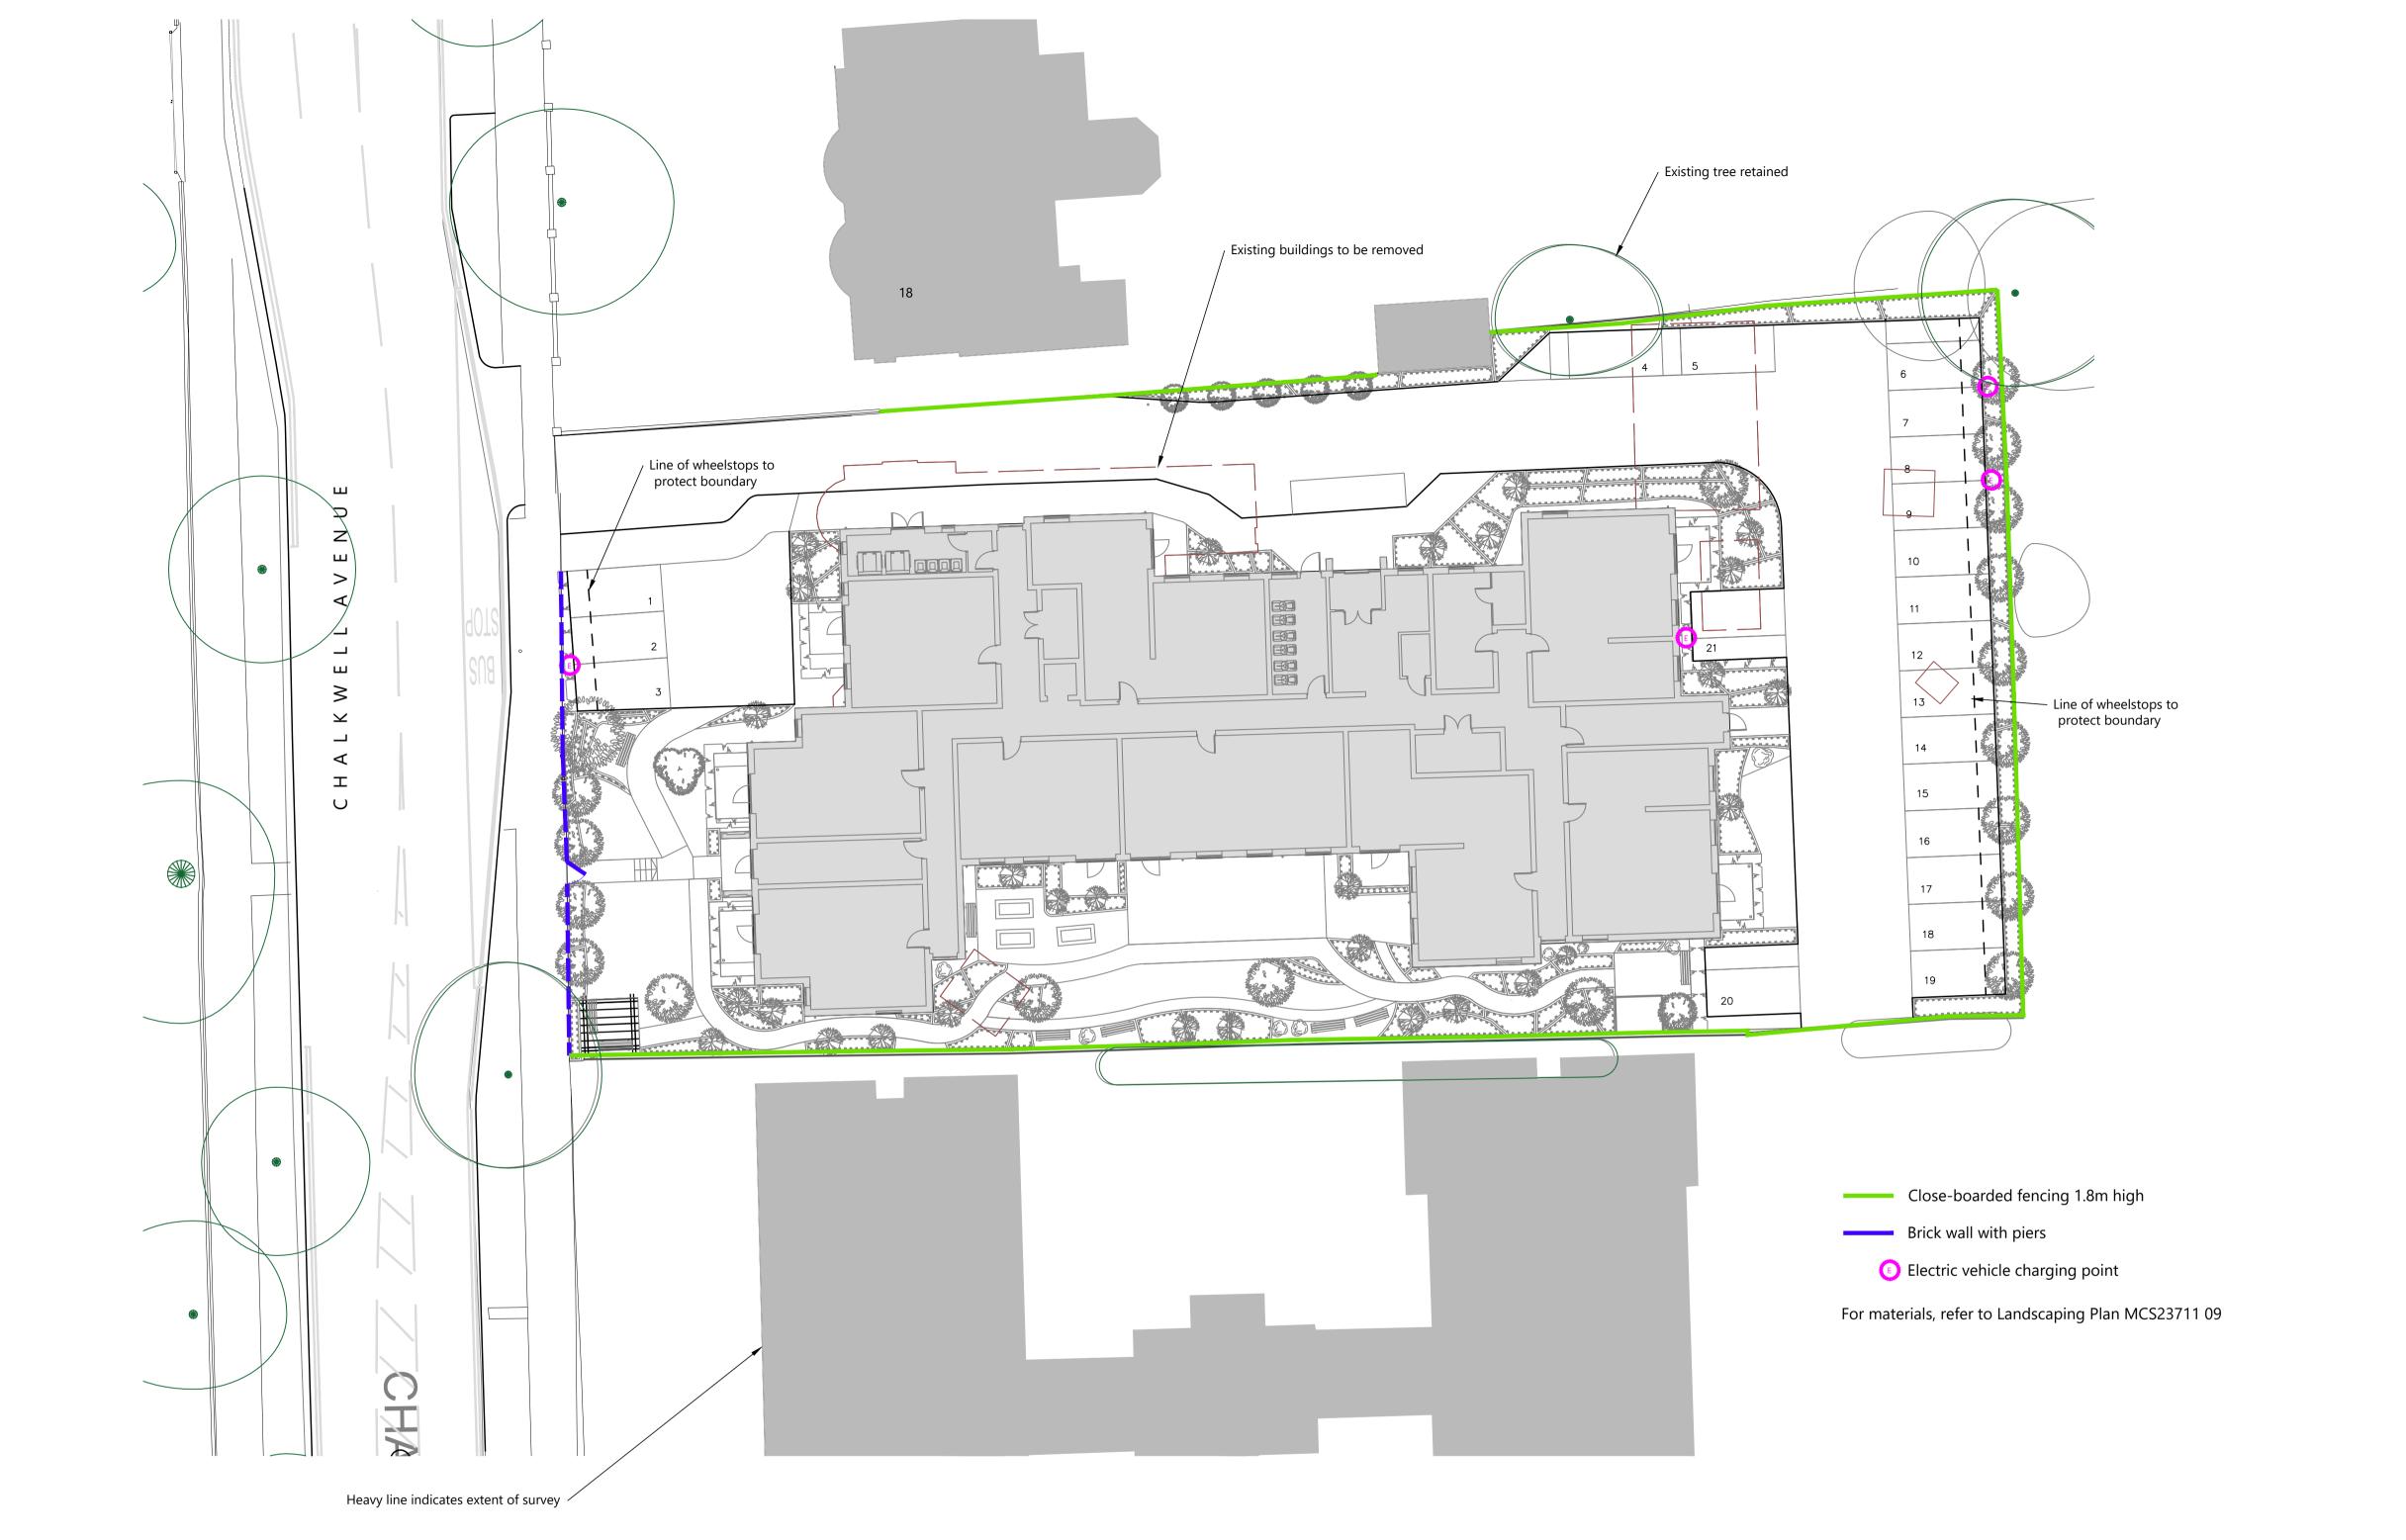

## **NOTES**

- All materials subject to technical design detail / confirmation - images show intent

## NON-VISIBLE ELEMENTS

- Flat roof areas Alkorplan light grey or similar. Green roof build-up details on Second Floor to be confirmed at Technical Bin and Buggy Store doors - black painted / stained timber to match gables, porch
  - Vents any vents to match immediately adjacent building materials / colours to minimise visibility
- Juliet balcony railings to match balcony railings in design, style and colour